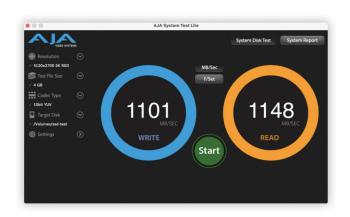

### Edit at the Speed of Your Own Creativity

creative.space has developed a highly optimized implementation of OpenZFS which is designed to maximize data throughput to support the demanding needs of media organizations. The latest technology standards are utilized to ensure our systems provide the optimum performance in the industry.

- Performance 2x to 4x greater than traditional hardware-based RAIDs
- Systems that can scale to support hundreds of users
- Network support for multiple 10/25/40 and 100GbE connections
- Scalable aggregate disk throughput to over 20GB/s
- RAID-Z options providing 1, 2, or 3 parity drives