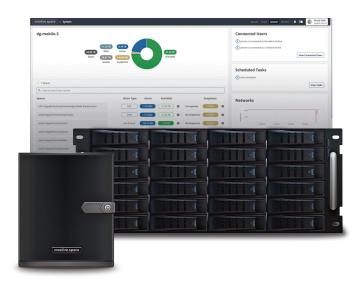

## Proactive Monitoring Keeps Your Storage Running

The creative space solution is built from the ground up with robust monitoring at its core. Our 24/7 integrated proactive monitoring ensures our customers are not impacted by system issues, creative space's advanced monitoring tracks over 2000 metrics per second, triggering alarms that notify internal and external proactive support teams when potential issues arise.

- Over 2,000 metrics monitored every second on each of our systems to ensure uninterrupted service and performance
- A robust alarming system is designed to notify internal and external proactive support teams when potential issues arise
- Built-in monitoring dashboard displays intuitive charts for system management
- Administrators can view connected users as well as their usage to address bandwidth bottlenecks right away