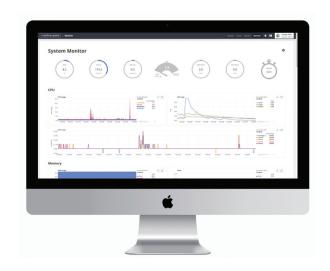

## Proactive Monitoring Keeps Your Storage Running

The creative space solution is built from the ground up with robust monitoring at its core. Our 24/7 integrated proactive monitoring ensures our customers are not impacted by system issues, creative space's advanced monitoring tracks over 2000 metrics per second, triggering alarms that notify internal and external proactive support teams when potential issues arise.

- Over 2,000 metrics monitored every second on each of our systems to ensure uninterrupted service and performance
- A robust alarming system is designed to notify internal and external proactive support teams when potential issues arise
- Built-in monitoring dashboard displays intuitive charts for system management
- Administrators can view connected users as well as their usage to address bandwidth bottlenecks right away