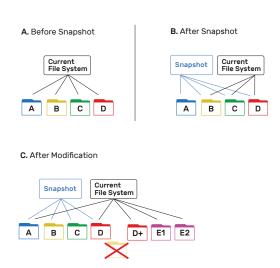

### How ZFS Protects Your Data

The Zettabyte File System (ZFS) was built from the ground up with data integrity and security in mind. creative.space leverages this foundation to build a robust solution. With up to three (3) sets of parity data and copy-on-write, our solutions ensure the integrity of your media throughout the creative process.

- Three (3) levels of RAID-Z available to allow you to decide the amount of redundancy required in your storage solution
- ZFS copy-on-write eliminates corruption of data during hardware or software failures of the system ensuring your data is always secure
- Easy to manage snapshots allow for an additional level of data integrity all but eliminating the impacts of a ransomware attack or accidental file deletion on your storage
- Elimination of the "RAID whole" and data loss due to hardware RAID card failures. creative.space drives can be removed and installed in new chassis without data loss